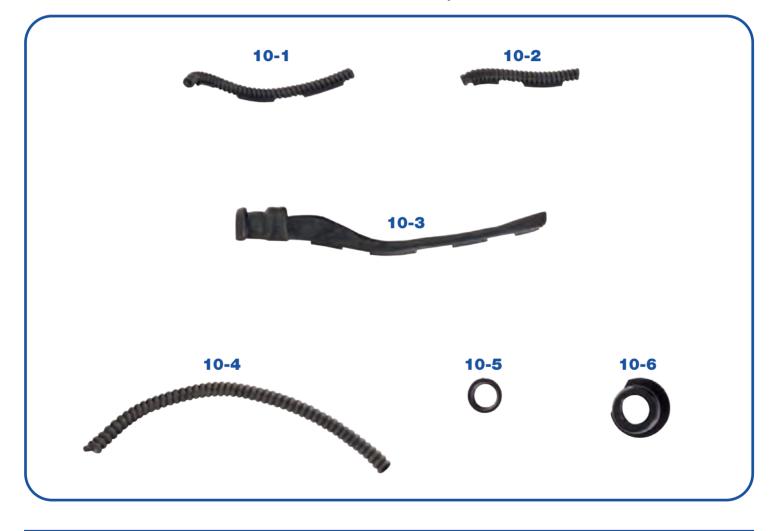

### PARTS SUPPLIED

| Ref. | Name                               | Qty. | Ref. | Name                               | Qty. |
|------|------------------------------------|------|------|------------------------------------|------|
| 10-1 | Pipe 4 (centre-right head section) | 1    | 10-4 | Pipe 7 (centre-right head section) | 1    |
| 10-2 | Pipe 5 (centre-right head section) | 1    | 10-5 | Washer                             | 1    |
| 10-3 | Pipe 6 (centre-right head section) | 1    | 10-6 | Neck (part 2)                      | 1    |