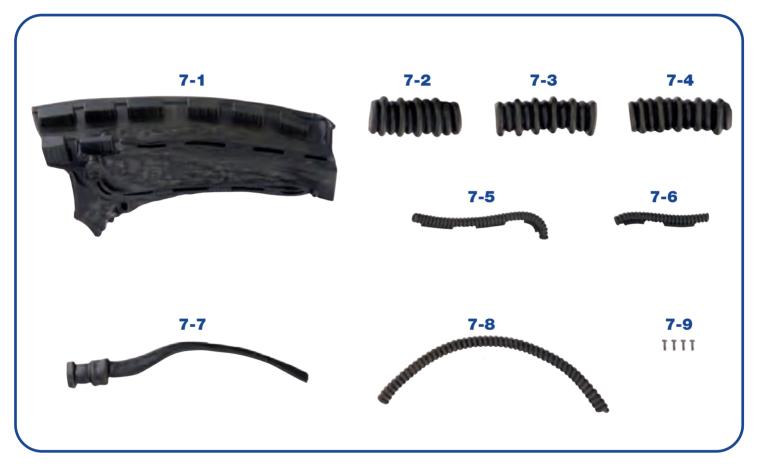

### PARTS SUPPLIED

| Ref. | Name                            | Qty. |   | Ref. | Name                         | Qty. |
|------|---------------------------------|------|---|------|------------------------------|------|
| 7-1  | Centre-left Section of the Head | 1    |   | 7-6  | Pipe 5 (centre-left section) | 1    |
| 7-2  | Pipe 1 (centre-left section)    | 1    |   | 7-7  | Pipe 6 (centre-left section) | 1    |
| 7-3  | Pipe 2 (centre-left section)    | 1    |   |      |                              | -    |
| 7-4  | Pipe 3 (centre-left section)    | 1    |   | 7-8  | Pipe 7 (centre-left section) | 1    |
| 7-5  | Pipe 4 (centre-left section)    | 1    | - | 7-9  | 2.3x6mm screws               | 4*   |

\* A spare screw is also supplied in case of loss or damage.

#### KIT 7: CENTRE-LEFT SECTION OF THE HEAD

! Keep Pipe 7-8 safely aside until it is needed in a later kit.