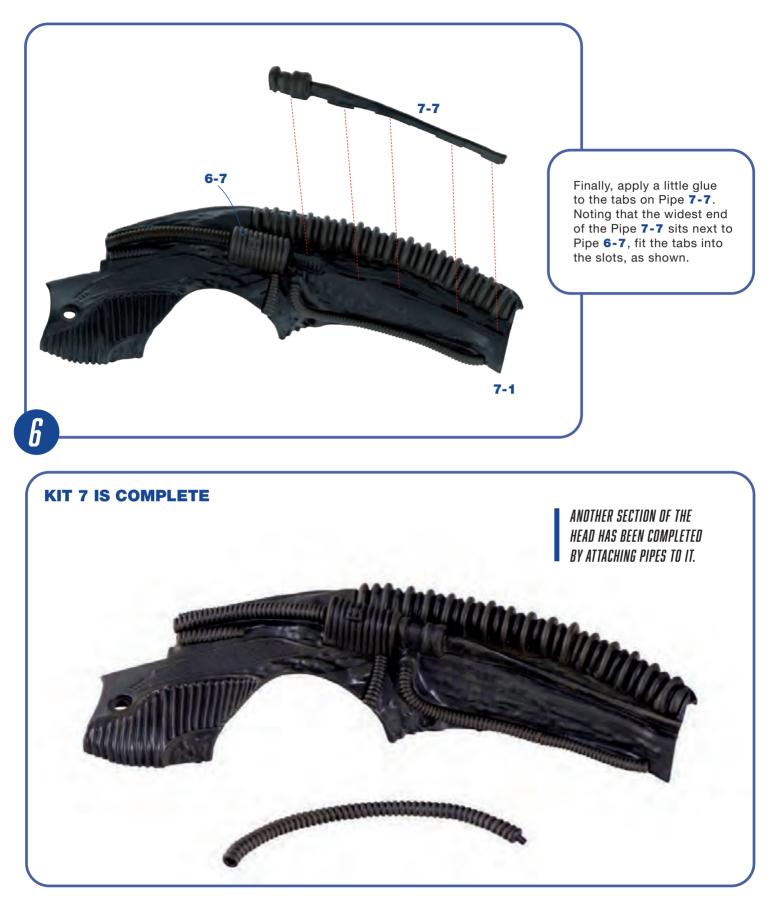

#### KIT 7: CENTRE-LEFT SECTION OF THE HEAD

! Keep Pipe 7-8 safely aside until it is needed in a later kit.