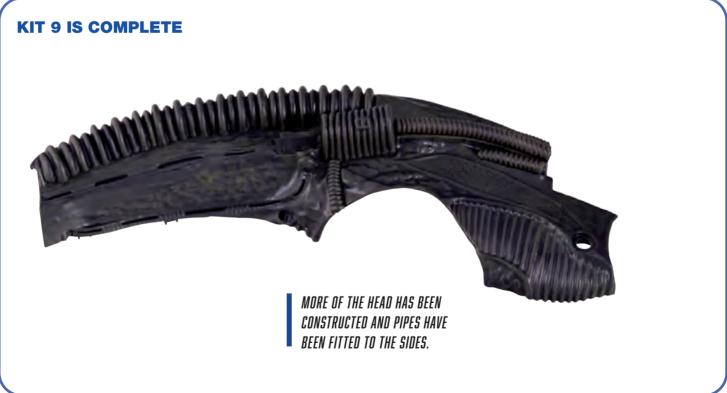

omorph's head and adding appendages.



## PARTS SUPPLIED

| Ref. | Name                               | Qty. |   | Ref. | Name                               | Qty. |
|------|------------------------------------|------|---|------|------------------------------------|------|
| 9-1  | Centre-right Section of the Head   | 1    |   | 9-4  | Pipe 3 (centre-right head section) | 1    |
| 9-2  | Pipe 1 (centre-right head section) | 1    | - |      |                                    |      |
| 9-3  | Pipe 2 (centre-right head section) | 1    |   | 9-5  | 2.3x6 mm screws                    | 4    |

\*A spare screw is supplied in case of loss or damage.

#### KIT 9: CENTRE-RIGHT SECTION OF THE HEAD



#### KIT 9: CENTRE-RIGHT SECTION OF THE HEAD



#### KIT 9: CENTRE-RIGHT SECTION OF THE HEAD





# KIT 10: THE HEAD AND NECK

In this kit you will continue the assembly of the head and its appendages and start to assemble the first parts of the neck.



### PARTS SUPPLIED

| Ref. | Name                               | Qty. | Ref. | Name                               | Qty. |
|------|------------------------------------|------|------|------------------------------------|------|
| 10-1 | Pipe 4 (centre-right head section) | 1    | 10-4 | Pipe 7 (centre-right head section) | 1    |
| 10-2 | Pipe 5 (centre-right head section) | 1    | 10-5 | Washer                             | 1    |
| 10-3 | Pipe 6 (centre-right head section) | 1    | 10-6 | Neck (part 2)                      | 1    |



#### KIT 10: THE HEAD AND NECK



! Keep parts **10-4**, **10-5** and **10-6** safely aside until