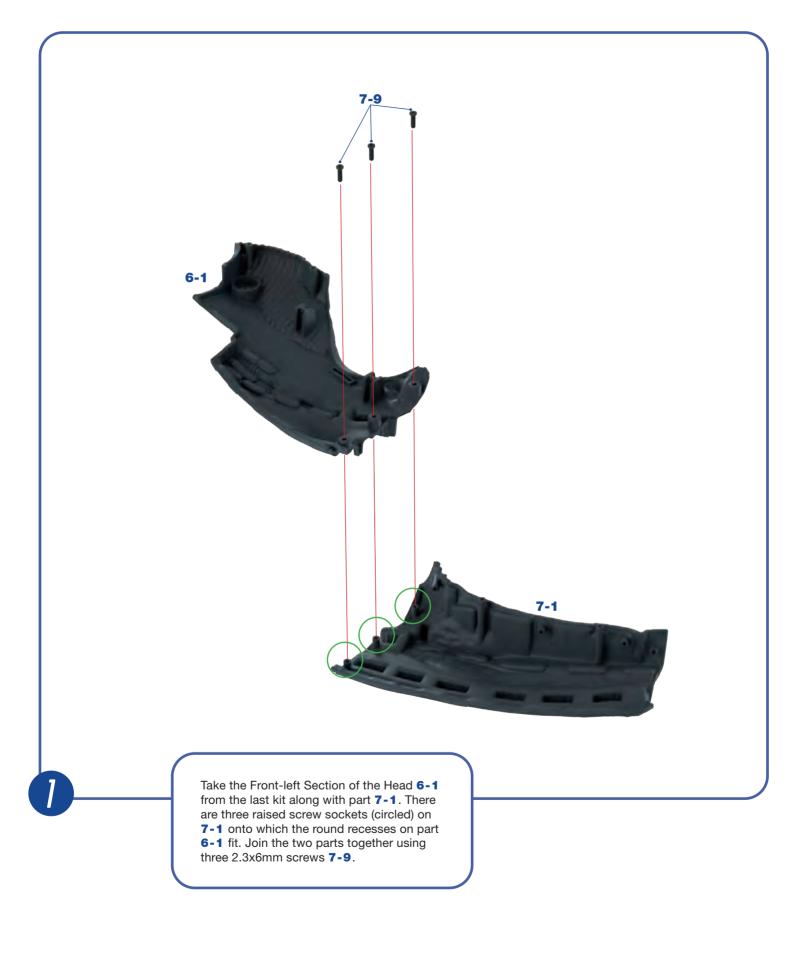

# KIT 6: FRONT-LEFT Section of the head

In this kit you will start to assemble pieces of the front-left portion of the Xenomorph's head.

### PARTS SUPPLIED

| Ref. | Name                             | Qty. | Ref. | Name                             | Qty. |
|------|----------------------------------|------|------|----------------------------------|------|
| 6-1  | Front-left Section of the Head   | 1    | 6-5  | Pipe 3 (front-left head section) | 1    |
| 6-2  | Washer                           | 1    | 6-6  | Pipe 4 (front-left head section) | 4    |
| 6-3  | Pipe 1 (front-left head section) | 1    | 0-0  | Pipe 4 (nont-left flead section) | 1    |
| 6-4  | Pipe 2 (front-left head section) | 1    | 6-7  | Pipe 5 (front-left head section) | 1    |

#### KIT 6: FRONT-LEFT SECTION OF THE HEAD