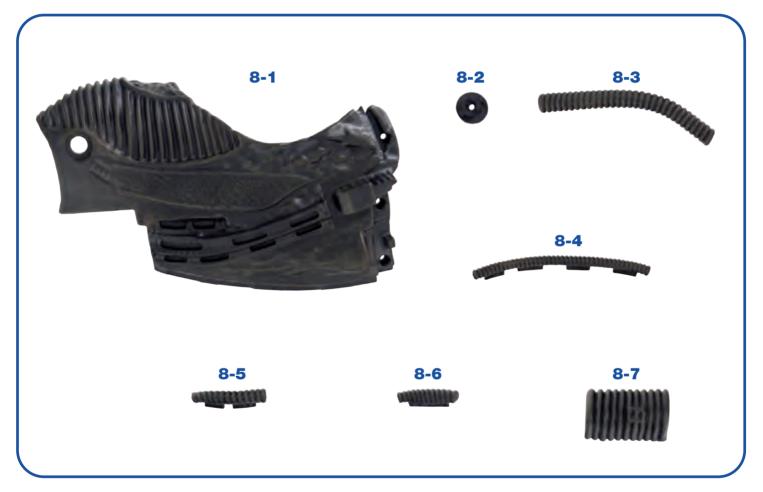

# KIT 8: FRONT-RIGHT Section of the head

In this kit you will start to assemble the parts of the front-right section of the Xenomorph's head.

### PARTS SUPPLIED

| Ref. | Name                              | Qty. | Ref. | Name                              | Qty. |
|------|-----------------------------------|------|------|-----------------------------------|------|
| 8-1  | Front-right Section of the Head   | 1    | 8-5  | Pipe 3 (front-right head section) | 1    |
| 8-2  | Washer                            | 1    | 8-6  | Pipe 4 (front-right head section) | 4    |
| 8-3  | Pipe 1 (front-right head section) | 1    | 0-0  | Pipe 4 (nont-right nead section)  | -    |
| 8-4  | Pipe 2 (front-right head section) | 1    | 8-7  | Pipe 5 (front-right head section) | 1    |