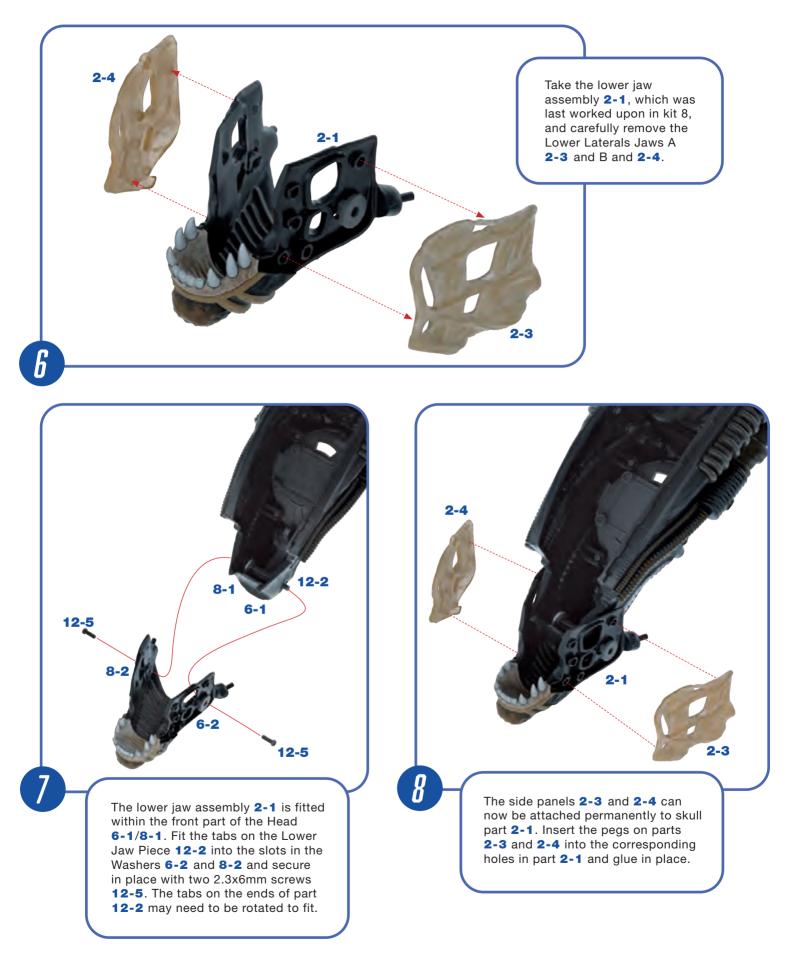

# KIT 12: THE HEAD AND Skull

In this kit you will continue to assemble different parts of the head and skull.

# PARTS SUPPLIED

| Ref. | Name              | Qty. | Ref. | Name           | Qty. |
|------|-------------------|------|------|----------------|------|
| 12-1 | Underside of Head | 1    | 12-4 | Bearings       | 2    |
| 12-2 | Lower Jaw 1       | 1    | 12-5 | 2.3x6mm screws | 14*  |
| 12-3 | Lower Jaw 2       | 1    | 12-6 | 2x6mm screws   | 2*   |

\*A spare screw of each type is supplied in case of loss or damage.