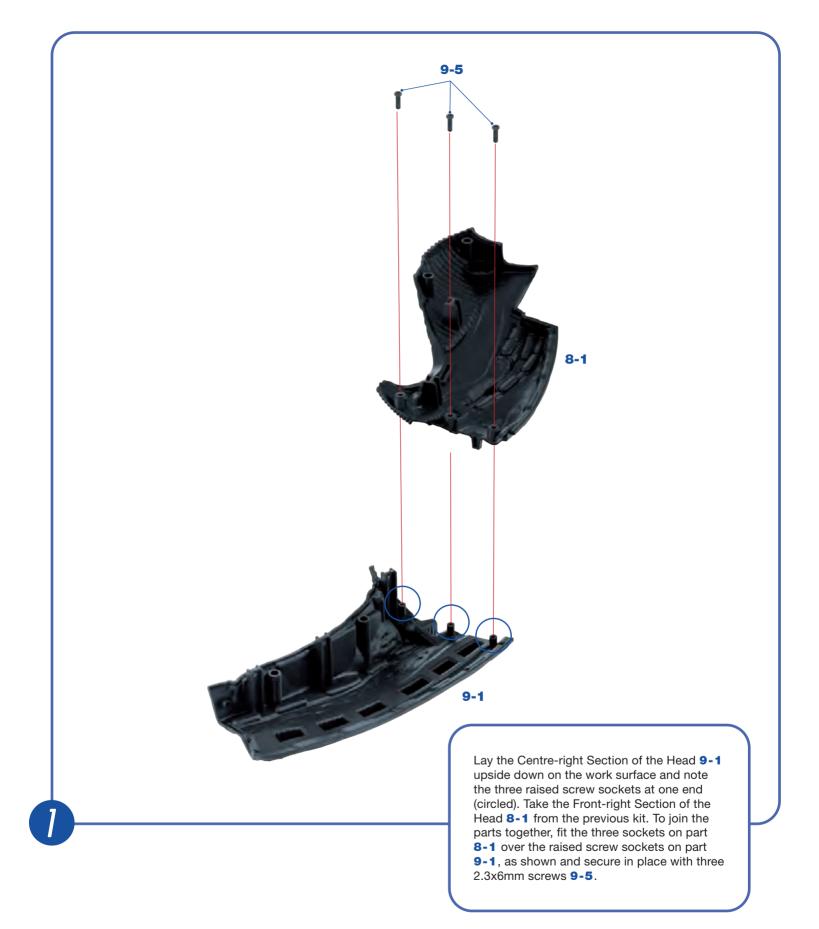

E-RIGHT Section of the head

In this kit you'll continue building the centre right side of the Xenomorph's head and adding appendages.



## PARTS SUPPLIED

| Ref. | Name                               | Qty. |   | Ref. | Name                               | Qty. |
|------|------------------------------------|------|---|------|------------------------------------|------|
| 9-1  | Centre-right Section of the Head   | 1    |   | 9-4  | Pipe 3 (centre-right head section) | 1    |
| 9-2  | Pipe 1 (centre-right head section) | 1    | - |      |                                    |      |
| 9-3  | Pipe 2 (centre-right head section) | 1    |   | 9-5  | 2.3x6 mm screws                    | 4    |

\*A spare screw is supplied in case of loss or damage.

#### KIT 9: CENTRE-RIGHT SECTION OF THE HEAD



#### KIT 9: CENTRE-RIGHT SECTION OF THE HEAD



#### KIT 9: CENTRE-RIGHT SECTION OF THE HEAD





# KIT 10: THE HEAD AND NECK

In this kit you will continue the assembly of the head and its appendages and start to assemble the first parts of the neck.



### PARTS SUPPLIED

| Ref. | Name                               | Qty. | Ref. | Name                               | Qty. |
|------|------------------------------------|------|------|------------------------------------|------|
| 10-1 | Pipe 4 (centre-right head section) | 1    | 10-4 | Pipe 7 (centre-right head section) | 1    |
| 10-2 | Pipe 5 (centre-right head section) | 1    | 10-5 | Washer                             | 1    |
| 10-3 | Pipe 6 (centre-right head section) | 1    | 10-6 | Neck (part 2)                      | 1    |