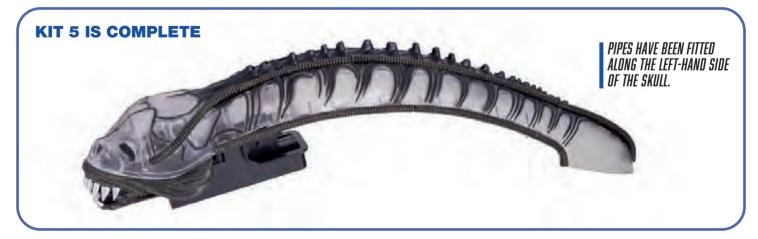

#### KIT 6: FRONT-LEFT SECTION OF THE HEAD

#### KIT 6: FRONT-LEFT SECTION OF THE HEAD

PIPES AND OTHER PARTS HAVE BEEN FITTED TO THE FRONT-LEFT PORTION OF THE HEAD.

! Keep parts 6-6 and 6-7 safely aside until they are needed in the next kit.