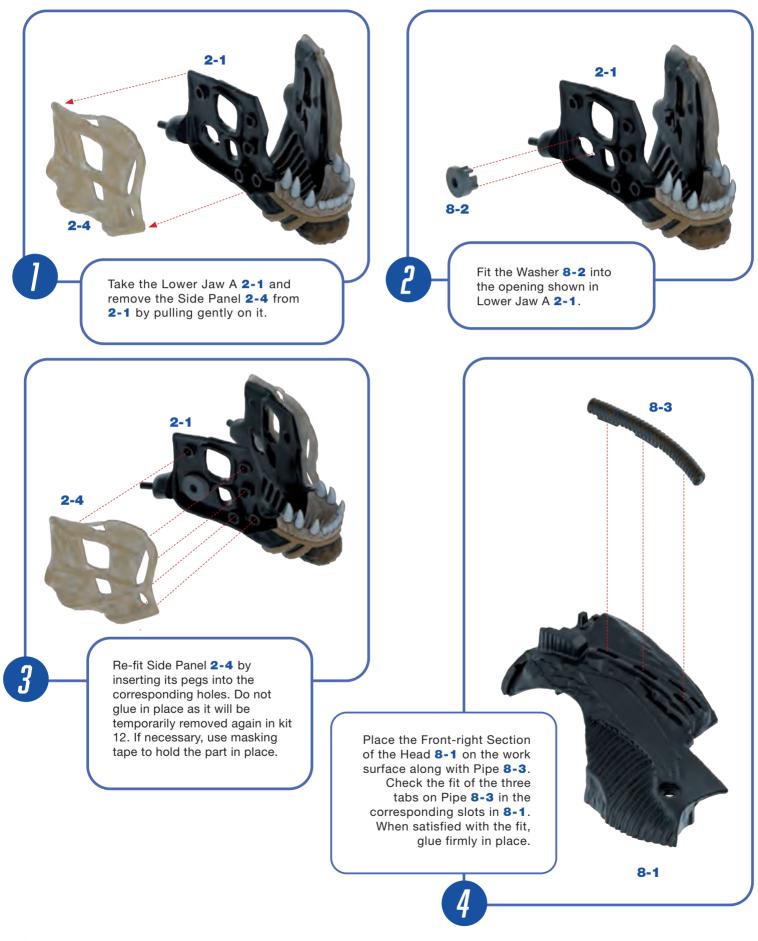

tion of the head

In this kit you will start to assemble the parts of the front-right section of the Xenomorph's head.



### PARTS SUPPLIED

| Ref. | Name                              | Qty. | Ref. | Name                              | Qty. |
|------|-----------------------------------|------|------|-----------------------------------|------|
| 8-1  | Front-right Section of the Head   | 1    | 8-5  | Pipe 3 (front-right head section) | 1    |
| 8-2  | Washer                            | 1    | 8-6  | Pipe 4 (front-right head section) | 4    |
| 8-3  | Pipe 1 (front-right head section) | 1    | 0-0  | Pipe 4 (nont-right nead section)  | -    |
| 8-4  | Pipe 2 (front-right head section) | 1    | 8-7  | Pipe 5 (front-right head section) | 1    |

#### KIT 8: FRONT-RIGHT SECTION OF THE HEAD



#### KIT 8: FRONT-RIGHT SECTION OF THE HEAD





! Keep the Pipes 8-6 and 8-7 safely aside until they are needed in a future kit.

# KIT 9: CENTRE-RIGHT Section of the head

In this kit you'll continue building the centre right side of the Xenomorph's head and adding appendages.



## PARTS SUPPLIED

| Ref. | Name                               | Qty. |   | Ref. | Name                               | Qty. |
|------|------------------------------------|------|---|------|------------------------------------|------|
| 9-1  | Centre-right Section of the Head   | 1    |   | 9-4  | Pipe 3 (centre-right head section) | 1    |
| 9-2  | Pipe 1 (centre-right head section) | 1    | - |      |                                    |      |
| 9-3  | Pipe 2 (centre-right head section) | 1    |   | 9-5  |