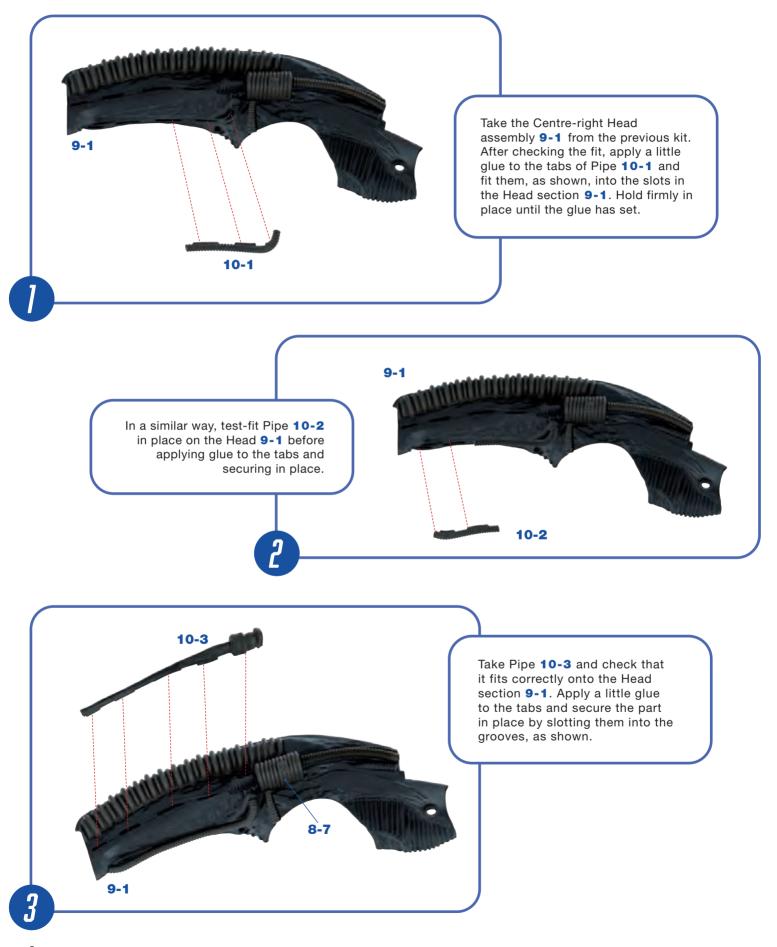

### PARTS SUPPLIED

| Ref. | Name                               | Qty. | Ref. | Name                               | Qty. |
|------|------------------------------------|------|------|------------------------------------|------|
| 10-1 | Pipe 4 (centre-right head section) | 1    | 10-4 | Pipe 7 (centre-right head section) | 1    |
| 10-2 | Pipe 5 (centre-right head section) | 1    | 10-5 | Washer                             | 1    |
| 10-3 | Pipe 6 (centre-right head section) | 1    | 10-6 | Neck (part 2)                      | 1    |

#### KIT 10: THE HEAD AND NECK

! Keep parts **10-4**, **10-5** and **10-6** safely aside until they are needed in a future kit.