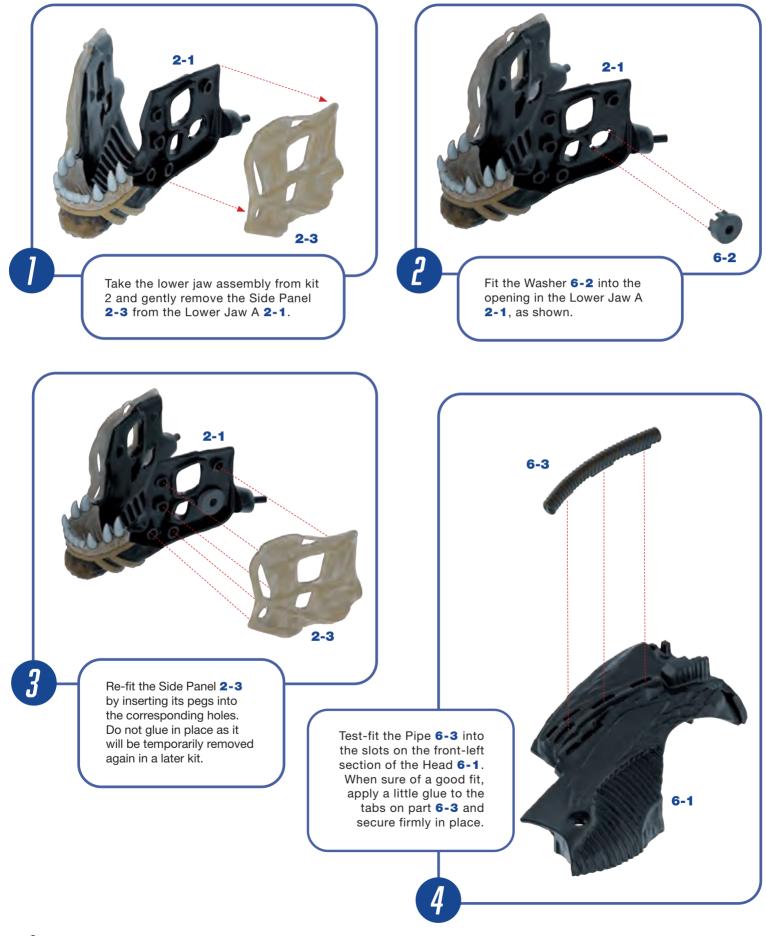

> Next, identify Skull Pipes 5-3 and 5-4; Pipe 5-3 is slightly longer than Pipe 5-4. Take Pipe 5-3 and test-fit its three tabs into the corresponding slots in Skull parts 1-1 and 3-1, as shown. Apply a little glue to the tabs and fit the part firmly in place.

Identify Skull Pipe 5-2 and test-fit the three tabs along its side into the corresponding slots on the upper left side of the Skull part 1-1. When sure of a good fit, apply a little glue to the tabs to

secure the part firmly in place.

5-3

3-1

5-2

m

5-2

Take the skull assembly 3-1 which was worked on in a previous pack and Skull C 5-1. Fit the screw holes in the Skull plate **5-1** over the raised screw sockets in Skull part 3-1, as shown. Join the two parts together using two 2.3x6mm screws 5-9.