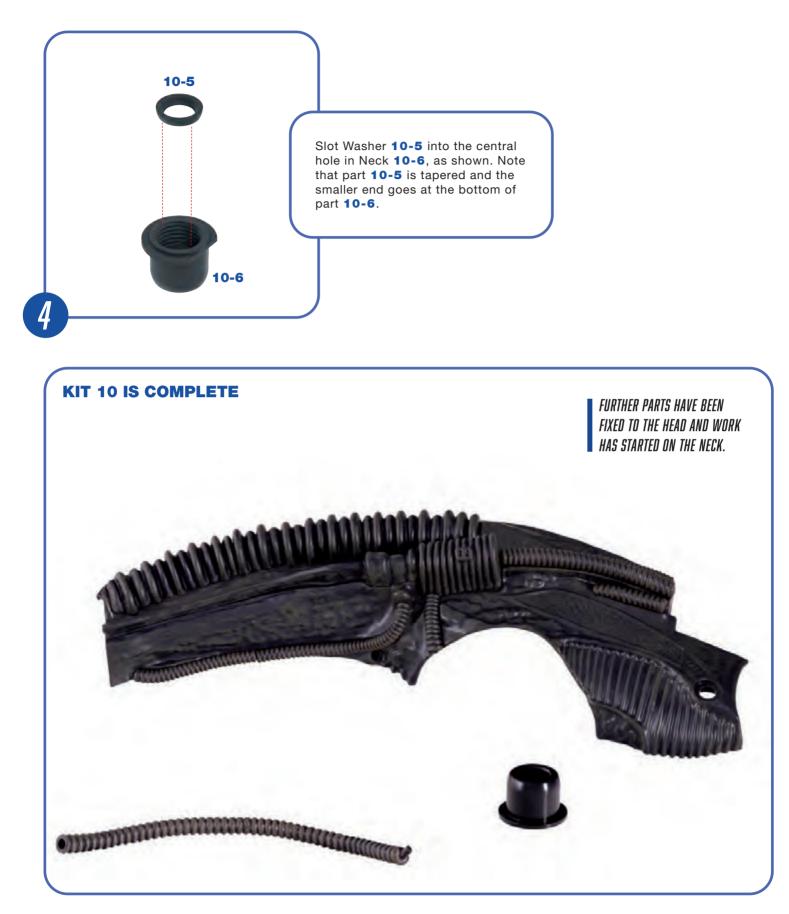

### PARTS SUPPLIED

| Ref. | Name                               | Qty. | Ref. | Name                               | Qty. |
|------|------------------------------------|------|------|------------------------------------|------|
| 10-1 | Pipe 4 (centre-right head section) | 1    | 10-4 | Pipe 7 (centre-right head section) | 1    |
| 10-2 | Pipe 5 (centre-right head section) | 1    | 10-5 | Washer                             | 1    |
| 10-3 | Pipe 6 (centre-right head section) | 1    | 10-6 | Neck (part 2)                      | 1    |

#### KIT 10: THE HEAD AND NECK

! Keep parts **10-4**, **10-5** and **10-6** safely aside until they are needed in a future kit.