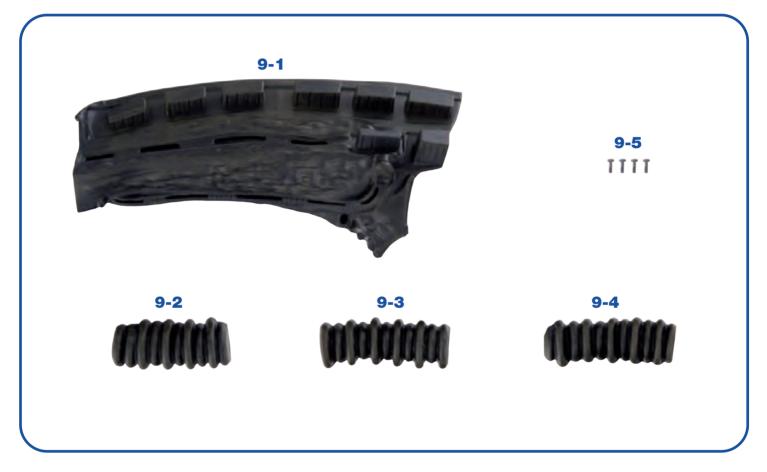

## PARTS SUPPLIED

| Ref. | Name                               | Qty. |   | Ref. | Name                               | Qty. |
|------|------------------------------------|------|---|------|------------------------------------|------|
| 9-1  | Centre-right Section of the Head   | 1    |   | 9-4  | Pipe 3 (centre-right head section) | 1    |
| 9-2  | Pipe 1 (centre-right head section) | 1    | - |      |                                    |      |
| 9-3  | Pipe 2 (centre-right head section) | 1    |   | 9-5  | 2.3x6 mm screws                    | 4    |

\*A spare screw is supplied in case of loss or damage.