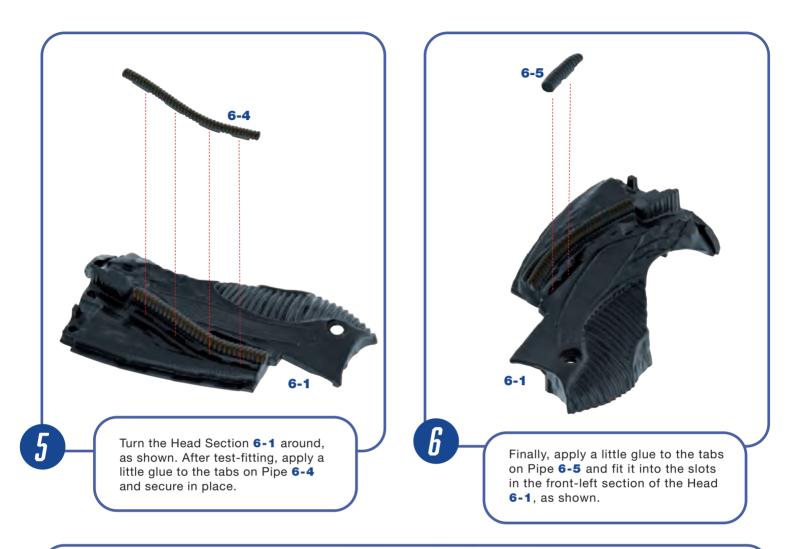

#### KIT 6: FRONT-LEFT SECTION OF THE HEAD

#### KIT 6: FRONT-LEFT SECTION OF THE HEAD

PIPES AND OTHER PARTS HAVE BEEN FITTED TO THE FRONT-LEFT PORTION OF THE HEAD.

! Keep parts 6-6 and 6-7 safely aside until they are needed in the next kit.