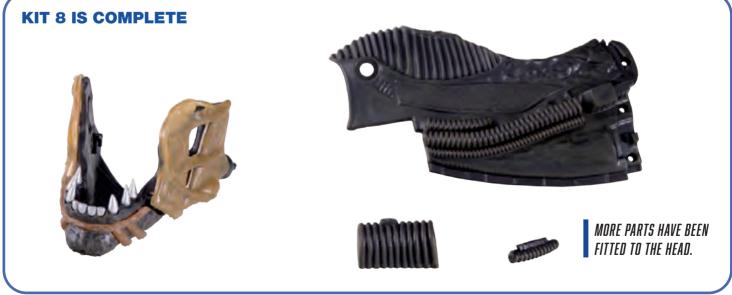

#### KIT 8: FRONT-RIGHT SECTION OF THE HEAD

! Keep the Pipes 8-6 and 8-7 safely aside until they are needed in a future kit.