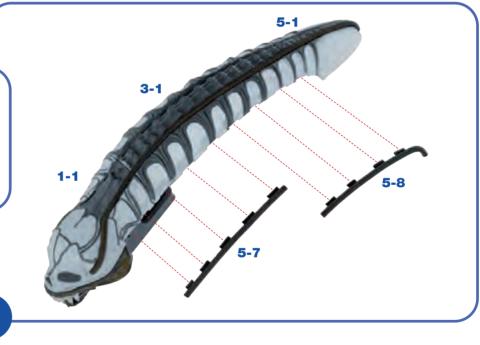

#### **KIT 5: SKULL & APPENDAGES**

5-9

5-1

3-1

2

1-1

3

**EXPERT TIP:** Before starting the construction, study the parts photographed carefully to identify each of the skull pipes and lay them out in order.

> Next, identify Skull Pipes 5-3 and 5-4; Pipe 5-3 is slightly longer than Pipe 5-4. Take Pipe 5-3 and test-fit its three tabs into the corresponding slots in Skull parts 1-1 and 3-1, as shown. Apply a little glue to the tabs and fit the part firmly in place.

Identify Skull Pipe 5-2 and test-fit the three tabs along its side into the corresponding slots on the upper left side of the Skull part 1-1. When sure of a good fit, apply a little glue to the tabs to

secure the part firmly in place.

5-3

3-1

5-2

m

5-2

Take the skull assembly 3-1 which was worked on in a previous pack and Skull C 5-1. Fit the screw holes in the Skull plate **5-1** over the raised screw sockets in Skull part 3-1, as shown. Join the two parts together using two 2.3x6mm screws 5-9.