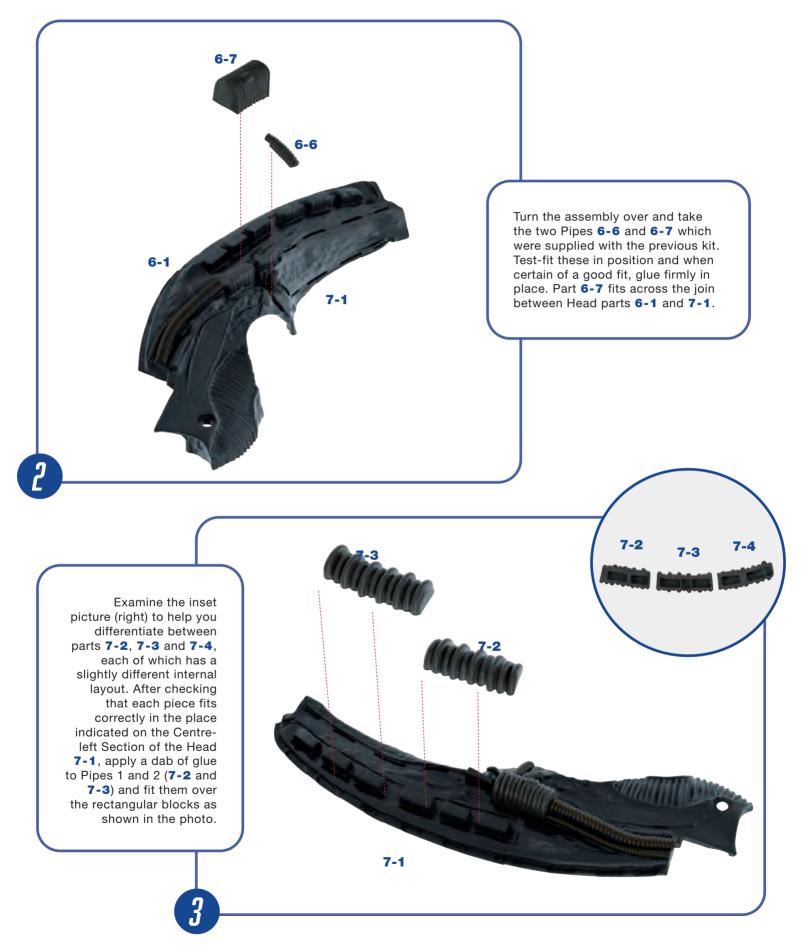

#### KIT 6: FRONT-LEFT SECTION OF THE HEAD

PIPES AND OTHER PARTS HAVE BEEN FITTED TO THE FRONT-LEFT PORTION OF THE HEAD.

! Keep parts 6-6 and 6-7 safely aside until they are needed in the next kit.

# KIT 7: CENTRE-LEFT Section of the head

In this kit you will continue to assemble the centre-left side of the Xenomorph's head and add more appendages.

### PARTS SUPPLIED

| Ref. | Name                            | Qty. |   | Ref. | Name                         | Qty. |
|------|---------------------------------|------|---|------|------------------------------|------|
| 7-1  | Centre-left Section of the Head | 1    |   | 7-6  | Pipe 5 (centre-left section) | 1    |
| 7-2  | Pipe 1 (centre-left section)    | 1    |   | 7-7  | Pipe 6 (centre-left section) | 1    |
| 7-3  | Pipe 2 (centre-left section)    | 1    |   |      |                              | -    |
| 7-4  | Pipe 3 (centre-left section)    | 1    |   | 7-8  | Pipe 7 (centre-left section) | 1    |
| 7-5  | Pipe 4 (centre-left section)    | 1    | - | 7-9  | 2.3x6mm screws               | 4*   |

\* A spare screw is also supplied in case of loss or damage.

#### KIT 7: CENTRE-LEFT SECTION OF THE HEAD