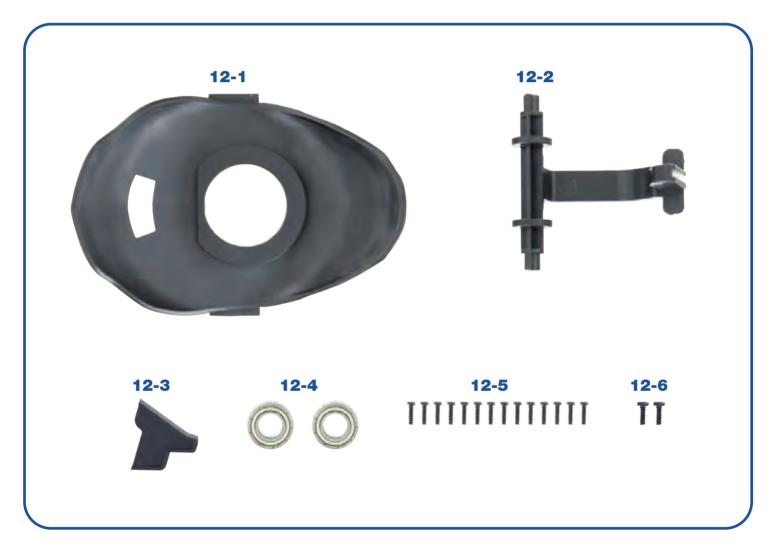

# PARTS SUPPLIED

| Ref. | Name              | Qty. | Ref. | Name           | Qty. |
|------|-------------------|------|------|----------------|------|
| 12-1 | Underside of Head | 1    | 12-4 | Bearings       | 2    |
| 12-2 | Lower Jaw 1       | 1    | 12-5 | 2.3x6mm screws | 14*  |
| 12-3 | Lower Jaw 2       | 1    | 12-6 | 2x6mm screws   | 2*   |