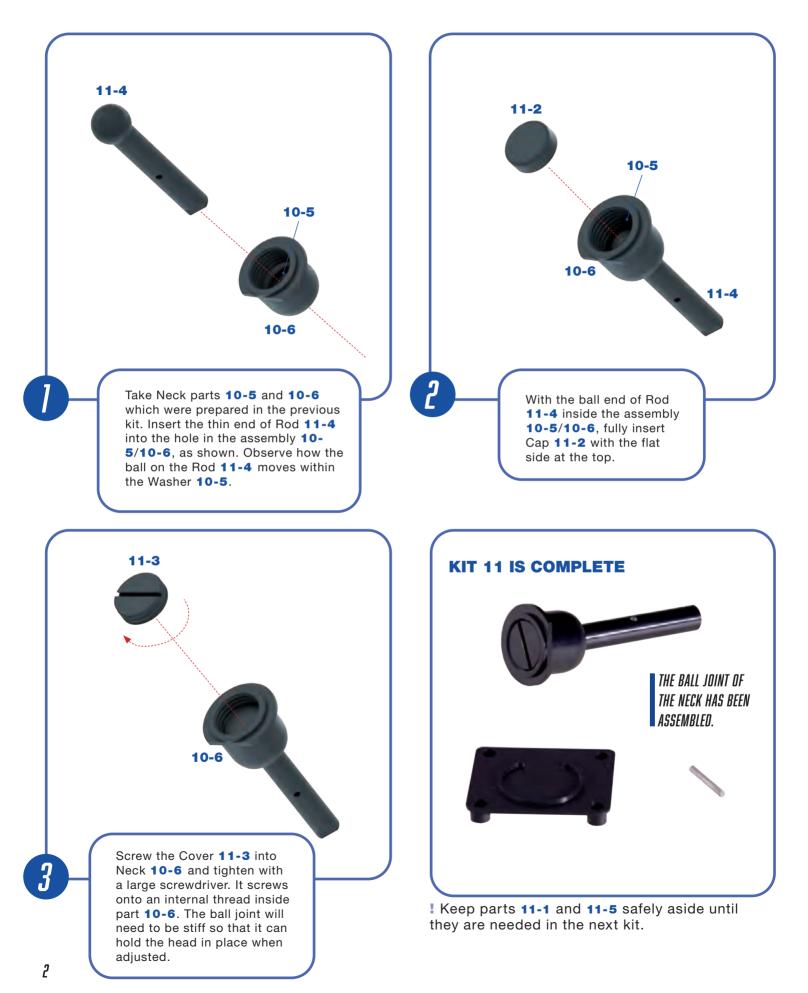

# KIT 11: THE NECK

In this kit you will continue to assemble the pieces that form the neck of the Xenomorph.

### PARTS SUPPLIED

| Réf. | Nom                    | Qté. | Réf. | Nom | Qté. |
|------|------------------------|------|------|-----|------|
| 11-1 | Skull Attachment Plate | 1    | 11-4 | Rod | 1    |
| 11-2 | Сар                    | 1    |      |     |      |
| 11-3 | Cover                  | 1    | 11-5 | Pin | 1    |