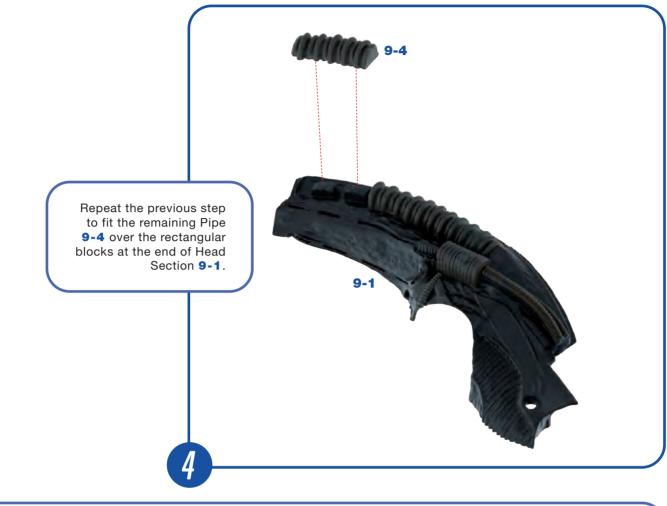

enomorph's head and adding appendages.



## PARTS SUPPLIED

| Ref. | Name                               | Qty. |   | Ref. | Name                               | Qty. |
|------|------------------------------------|------|---|------|------------------------------------|------|
| 9-1  | Centre-right Section of the Head   | 1    |   | 9-4  | Pipe 3 (centre-right head section) | 1    |
| 9-2  | Pipe 1 (centre-right head section) | 1    | - |      |                                    |      |
| 9-3  | Pipe 2 (centre-right head section) | 1    |   | 9-5  | 2.3x6 mm screws                    | 4    |

\*A spare screw is supplied in case of loss or damage.

#### KIT 9: CENTRE-RIGHT SECTION OF THE HEAD



#### KIT 9: CENTRE-RIGHT SECTION OF THE HEAD



#### KIT 9: CENTRE-RIGHT SECTION OF THE HEAD





# KIT 10: THE HEAD AND NECK

In this kit you will continue the assembly of the head and its appendages and start to assemble the first parts of the neck.



### PARTS SUPPLIED

| Ref. | Name                               | Qty. | Ref. | Name                               | Qty. |
|------|------------------------------------|------|------|------------------------------------|------|
| 10-1 | Pipe 4 (centre-right head section) | 1    | 10-4 | Pipe 7 (centre-right head section) | 1    |
| 10-2 | Pipe 5 (centre-right head section) | 1    | 10-5 | Washer                             | 1    |
| 10-3 | Pipe 6 (centre-right head section) | 1    | 10-6 | Neck (part 2)                      | 1    |



#### KIT 10: THE HEAD AND NECK



! Keep parts **10-4**, **10-5** and **10-6** safely aside unti