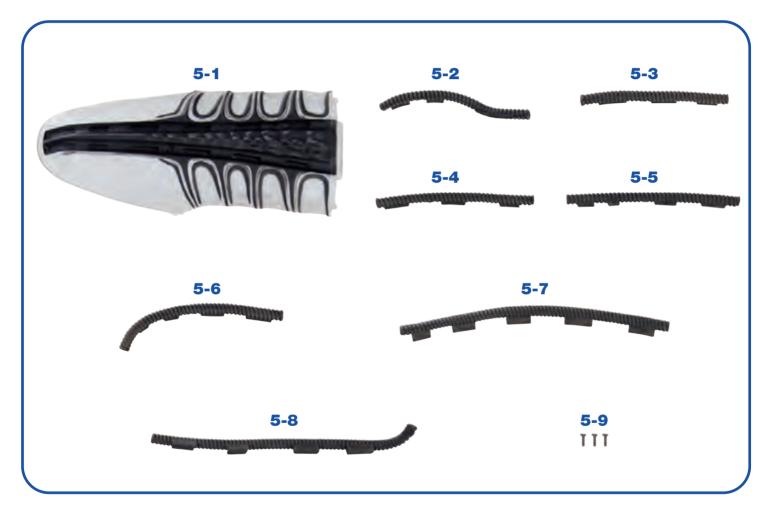

### PARTS SUPPLIED

| Ref. | Name         | Qty. | Ref. | Name           | Qty. |
|------|--------------|------|------|----------------|------|
| 5-1  | Skull C      | 1    | 5-6  | Skull Pipe 5   | 1    |
| 5-2  | Skull Pipe 1 | 1    | 5-7  | Skull Pipe 6   | 1    |
| 5-3  | Skull Pipe 2 | 1    | -    | •              | •    |
| 5-4  | Skull Pipe 3 | 1    | 5-8  | Skull Pipe 7   | 1    |
| 5-5  | Skull Pipe 4 | 1    | 5-9  | 2.3x6mm screws | 3*   |

#### **KIT 5: SKULL & APPENDAGES**

5-9

5-1

3-1

2

1-1

3

**EXPERT TIP:** Before starting the construction, study the parts photographed carefully to identify each of the skull pipes and lay them out in order.