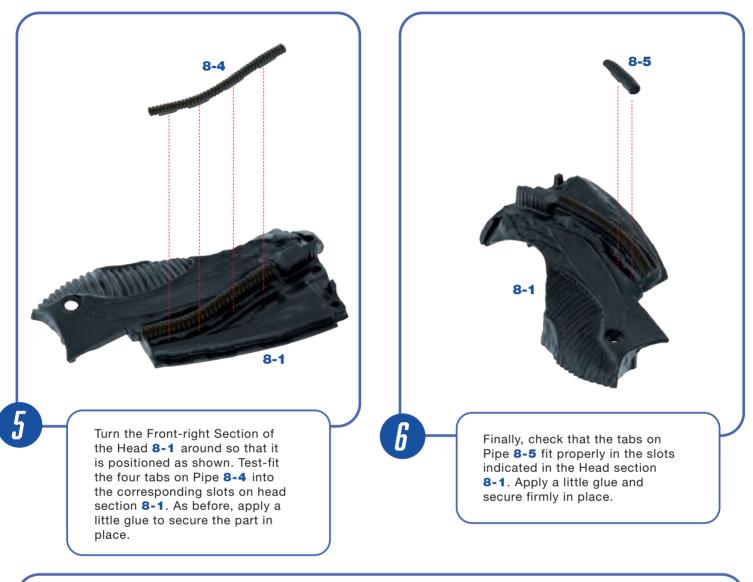

assemble the parts of the front-right section of the Xenomorph's head.



### PARTS SUPPLIED

| Ref. | Name                              | Qty. | Ref. | Name                              | Qty. |
|------|-----------------------------------|------|------|-----------------------------------|------|
| 8-1  | Front-right Section of the Head   | 1    | 8-5  | Pipe 3 (front-right head section) | 1    |
| 8-2  | Washer                            | 1    | 8-6  | Pipe 4 (front-right head section) | 4    |
| 8-3  | Pipe 1 (front-right head section) | 1    | 0-0  | Pipe 4 (nont-right nead section)  | -    |
| 8-4  | Pipe 2 (front-right head section) | 1    | 8-7  | Pipe 5 (front-right head section) | 1    |

#### KIT 8: FRONT-RIGHT SECTION OF THE HEAD



#### KIT 8: FRONT-RIGHT SECTION OF THE HEAD





! Keep the Pipes 8-6 and 8-7 safely aside until they are needed in a future kit.

# KIT 9: CENTRE-RIGHT Section of the head

In this kit you'll continue building the centre right side of the Xenomorph's head and adding appendages.



## PARTS SUPPLIED

| Ref. | Name                               | Qty. |   | Ref. | Name                               | Qty. |
|------|------------------------------------|------|---|------|------------------------------------|------|
| 9-1  | Centre-right Section of the Head   | 1    |   | 9-4  | Pipe 3 (centre-right head section) | 1    |
| 9-2  | Pipe 1 (centre-right head section) | 1    | - |      |                                    |      |
| 9-3  | Pipe 2 (centre-right head section) | 1    |   | 9-5  | 2.3x6 mm screws                    | 4    |

\*