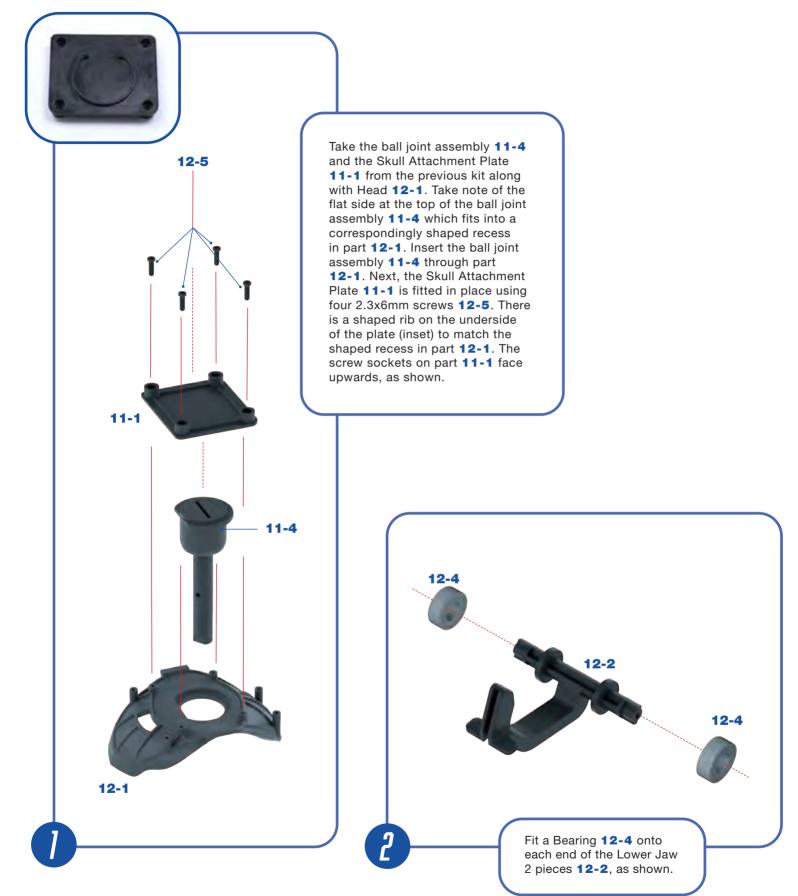

# KIT 12: THE HEAD AND Skull

In this kit you will continue to assemble different parts of the head and skull.

# PARTS SUPPLIED

| Ref. | Name              | Qty. | Ref. | Name           | Qty. |
|------|-------------------|------|------|----------------|------|
| 12-1 | Underside of Head | 1    | 12-4 | Bearings       | 2    |
| 12-2 | Lower Jaw 1       | 1    | 12-5 | 2.3x6mm screws | 14*  |
| 12-3 | Lower Jaw 2       | 1    | 12-6 | 2x6mm screws   | 2*   |