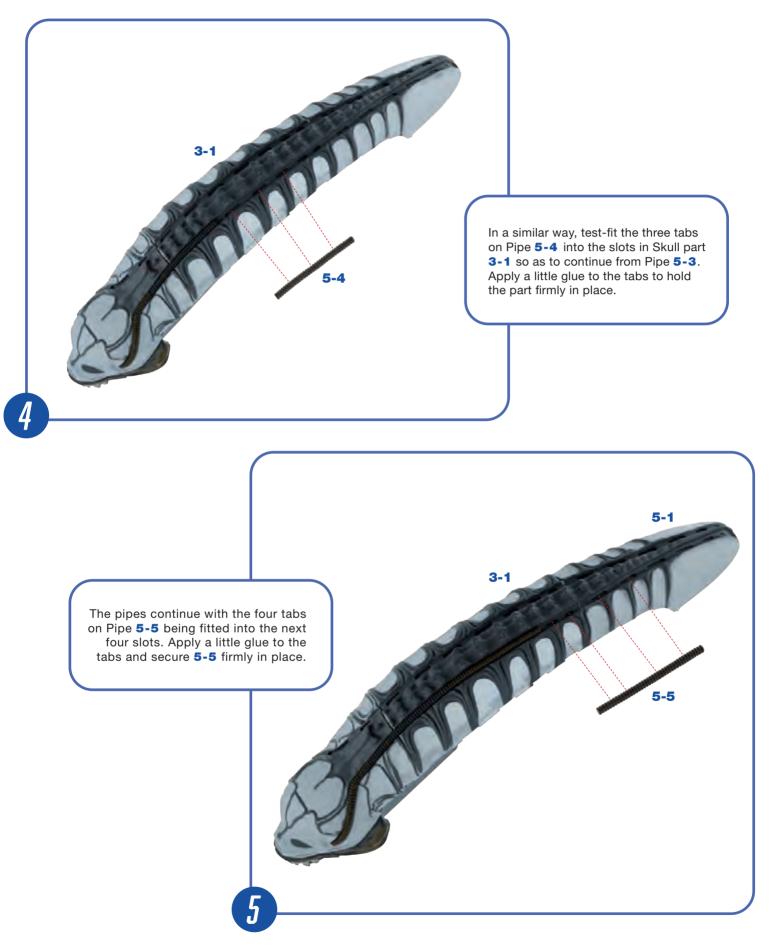

> Next, identify Skull Pipes 5-3 and 5-4; Pipe 5-3 is slightly longer than Pipe 5-4. Take Pipe 5-3 and test-fit its three tabs into the corresponding slots in Skull parts 1-1 and 3-1, as shown. Apply a little glue to the tabs and fit the part firmly in place.

Identify Skull Pipe 5-2 and test-fit the three tabs along its side into the corresponding slots on the upper left side of the Skull part 1-1. When sure of a good fit, apply a little glue to the tabs to

secure the part firmly in place.

5-3

3-1

5-2

m

5-2

Take the skull assembly 3-1 which was worked on in a previous pack and Skull C 5-1. Fit the screw holes in the Skull plate **5-1** over the raised screw sockets in Skull part 3-1, as shown. Join the two parts together using two 2.3x6mm screws 5-9.