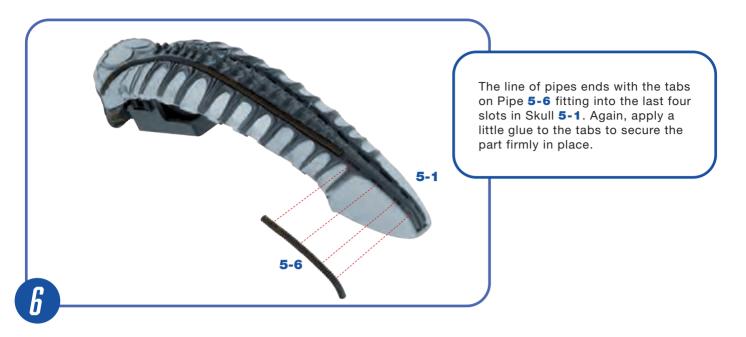

secure the part firmly in place.

5-3

3-1

5-2

m

5-2

Take the skull assembly 3-1 which was worked on in a previous pack and Skull C 5-1. Fit the screw holes in the Skull plate **5-1** over the raised screw sockets in Skull part 3-1, as shown. Join the two parts together using two 2.3x6mm screws 5-9.