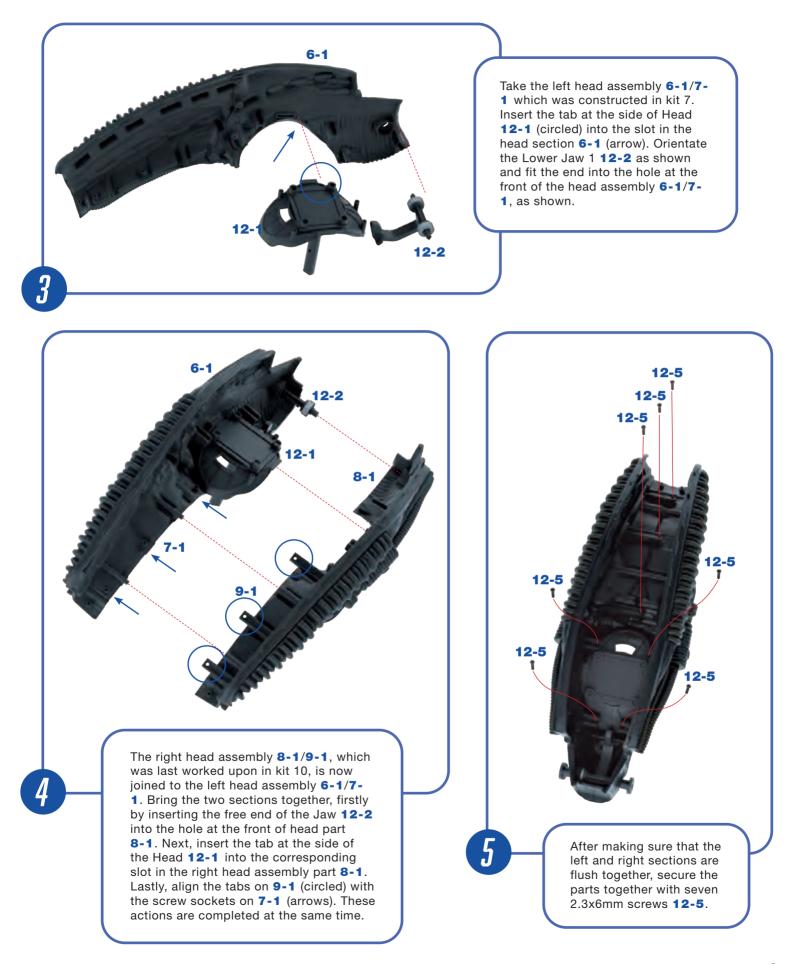

# KIT 12: THE HEAD AND Skull

In this kit you will continue to assemble different parts of the head and skull.

# PARTS SUPPLIED

| Ref. | Name              | Qty. | Ref. | Name           | Qty. |
|------|-------------------|------|------|----------------|------|
| 12-1 | Underside of Head | 1    | 12-4 | Bearings       | 2    |
| 12-2 | Lower Jaw 1       | 1    | 12-5 | 2.3x6mm screws | 14*  |
| 12-3 | Lower Jaw 2       | 1    | 12-6 | 2x6mm screws   | 2*   |

\*A spare screw of each type is supplied in case of loss or damage.