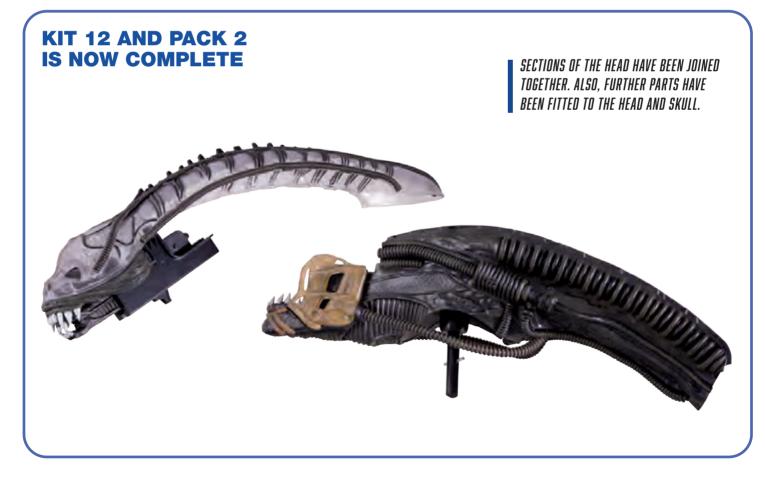

# KIT 12: THE HEAD AND Skull

In this kit you will continue to assemble different parts of the head and skull.

# PARTS SUPPLIED

| Ref. | Name              | Qty. | Ref. | Name           | Qty. |
|------|-------------------|------|------|----------------|------|
| 12-1 | Underside of Head | 1    | 12-4 | Bearings       | 2    |
| 12-2 | Lower Jaw 1       | 1    | 12-5 | 2.3x6mm screws | 14*  |
| 12-3 | Lower Jaw 2       | 1    | 12-6 | 2x6mm screws   | 2*   |