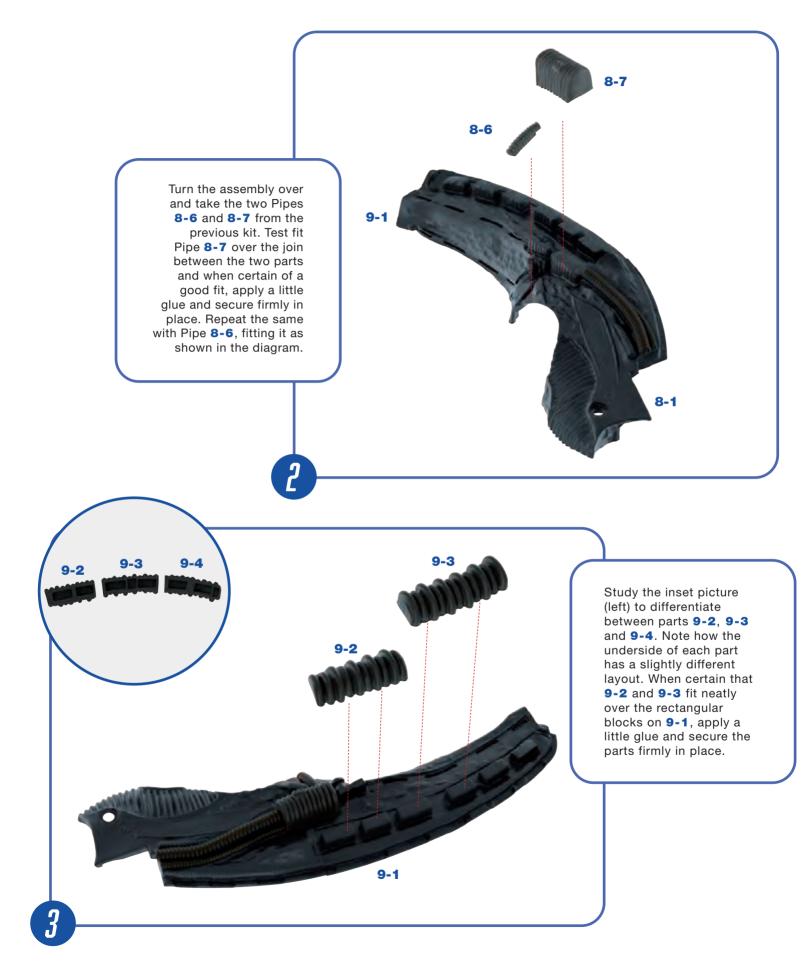

continue building the centre right side of the Xenomorph's head and adding appendages.



## PARTS SUPPLIED

| Ref. | Name                               | Qty. |   | Ref. | Name                               | Qty. |
|------|------------------------------------|------|---|------|------------------------------------|------|
| 9-1  | Centre-right Section of the Head   | 1    |   | 9-4  | Pipe 3 (centre-right head section) | 1    |
| 9-2  | Pipe 1 (centre-right head section) | 1    | - |      |                                    |      |
| 9-3  | Pipe 2 (centre-right head section) | 1    |   | 9-5  | 2.3x6 mm screws                    | 4    |

\*A spare screw is supplied in case of loss or damage.

#### KIT 9: CENTRE-RIGHT SECTION OF THE HEAD



#### KIT 9: CENTRE-RIGHT SECTION OF THE HEAD



#### KIT 9: CENTRE-RIGHT SECTION OF THE HEAD





# KIT 10: THE HEAD AND NECK

In this kit you will continue the assembly of the head and its appendages and start to assemble the first parts of the neck.



### PARTS SUPPLIED

| Ref. | Name                               | Qty. | Ref. | Name                               | Qty. |
|------|------------------------------------|------|------|------------------------------------|------|
| 10-1 | Pipe 4 (centre-right head section) | 1    | 10-4 | Pipe 7 (centre-right head section) | 1    |
| 10-2 | Pipe 5 (centre-right head section) | 1    | 10-5 | Washer                             | 1    |
| 10-3 | Pipe 6 (centre-right head section) | 1    | 10-6 | Neck (part 2)                      | 1    |



#### KIT 10: THE HEAD AND NECK



! Keep parts *