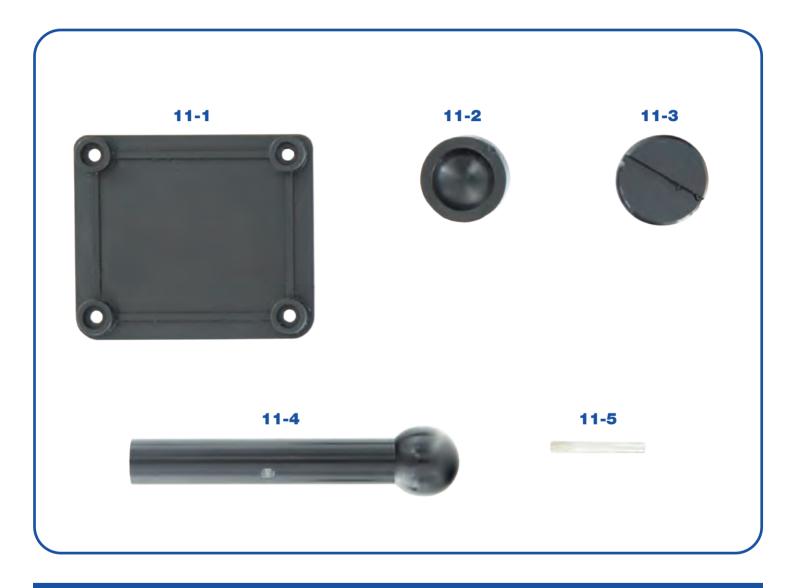

### PARTS SUPPLIED

| Réf. | Nom                    | Qté. | Réf. | Nom | Qté. |
|------|------------------------|------|------|-----|------|
| 11-1 | Skull Attachment Plate | 1    | 11-4 | Rod | 1    |
| 11-2 | Сар                    | 1    |      |     |      |
| 11-3 | Cover                  | 1    | 11-5 | Pin | 1    |