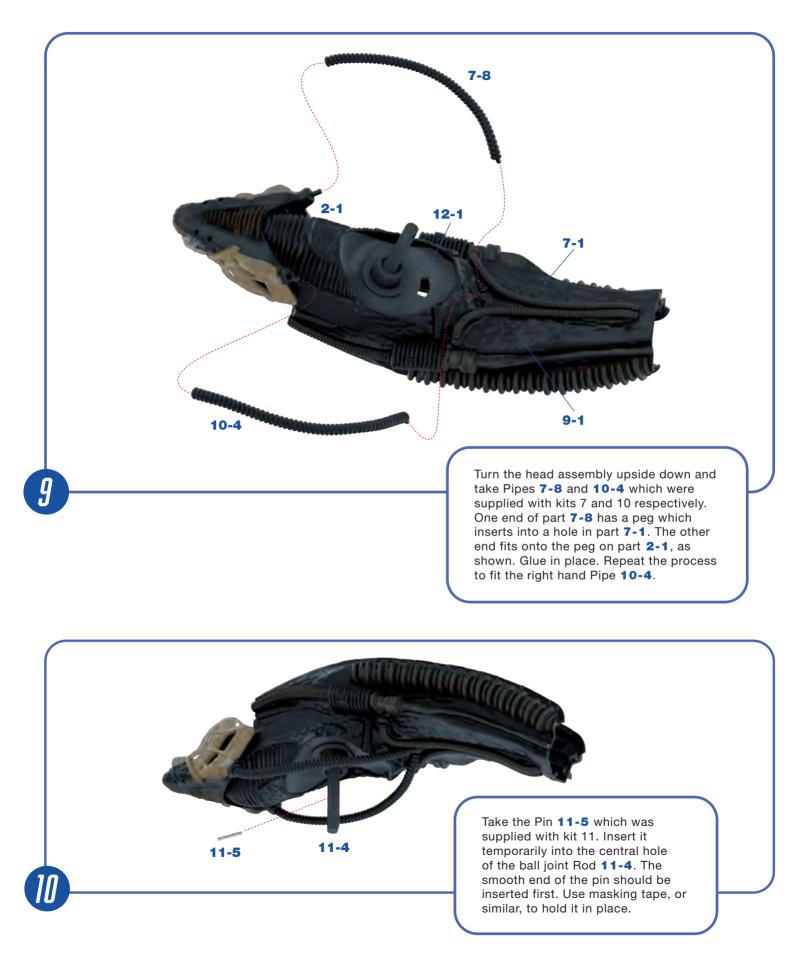

# KIT 12: THE HEAD AND Skull

In this kit you will continue to assemble different parts of the head and skull.

# PARTS SUPPLIED

| Ref. | Name              | Qty. | Ref. | Name           | Qty. |
|------|-------------------|------|------|----------------|------|
| 12-1 | Underside of Head | 1    | 12-4 | Bearings       | 2    |
| 12-2 | Lower Jaw 1       | 1    | 12-5 | 2.3x6mm screws | 14*  |
| 12-3 | Lower Jaw 2       | 1    | 12-6 | 2x6mm screws   | 2*   |

\*A spare screw of each type is supplied in case of loss or damage.