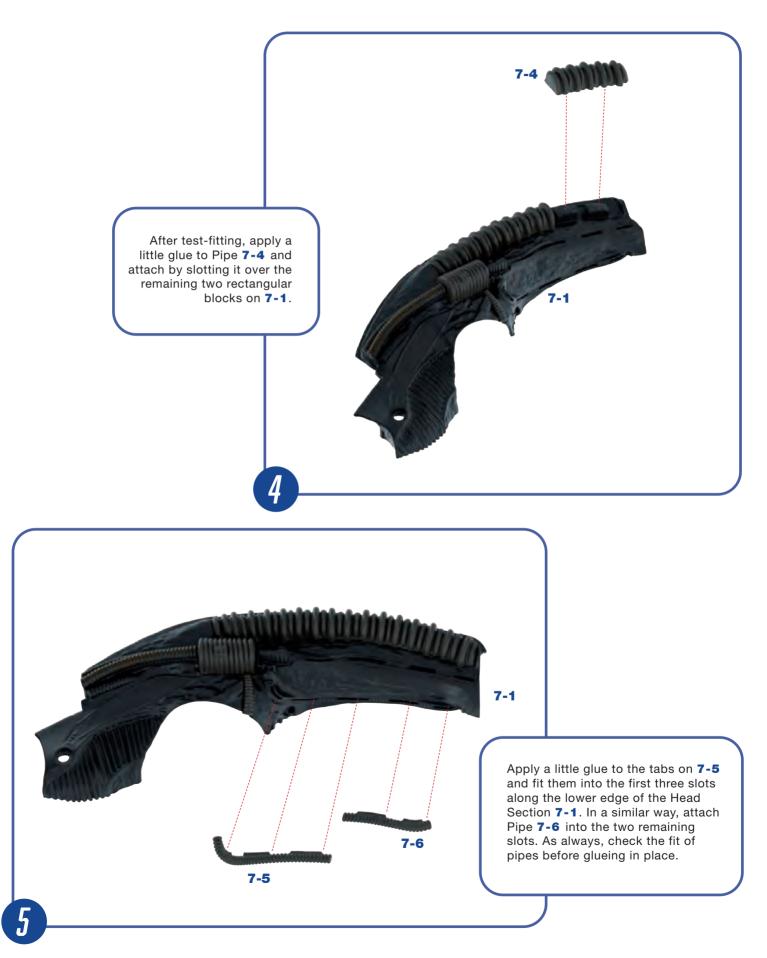

#### KIT 7: CENTRE-LEFT SECTION OF THE HEAD

#### KIT 7: CENTRE-LEFT SECTION OF THE HEAD

! Keep Pipe 7-8 safely aside until it is needed in a later kit.