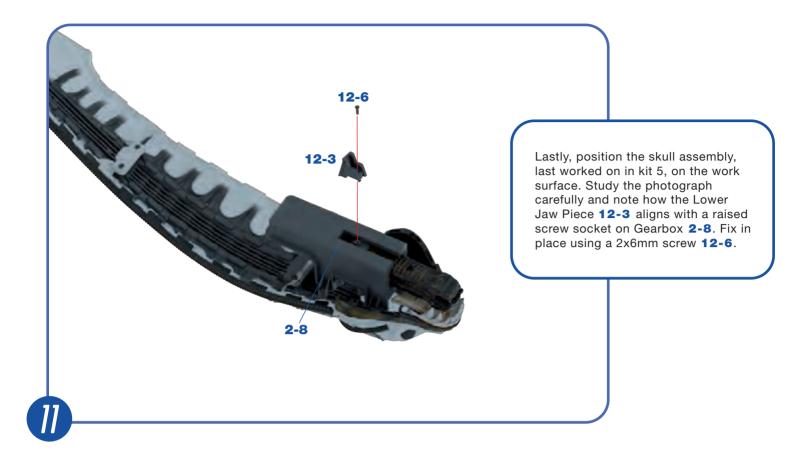

# KIT 12: THE HEAD AND Skull

In this kit you will continue to assemble different parts of the head and skull.

# PARTS SUPPLIED

| Ref. | Name              | Qty. | Ref. | Name           | Qty. |
|------|-------------------|------|------|----------------|------|
| 12-1 | Underside of Head | 1    | 12-4 | Bearings       | 2    |
| 12-2 | Lower Jaw 1       | 1    | 12-5 | 2.3x6mm screws | 14*  |
| 12-3 | Lower Jaw 2       | 1    | 12-6 | 2x6mm screws   | 2*   |

\*A spare screw of each type is supplied in case of loss or damage.